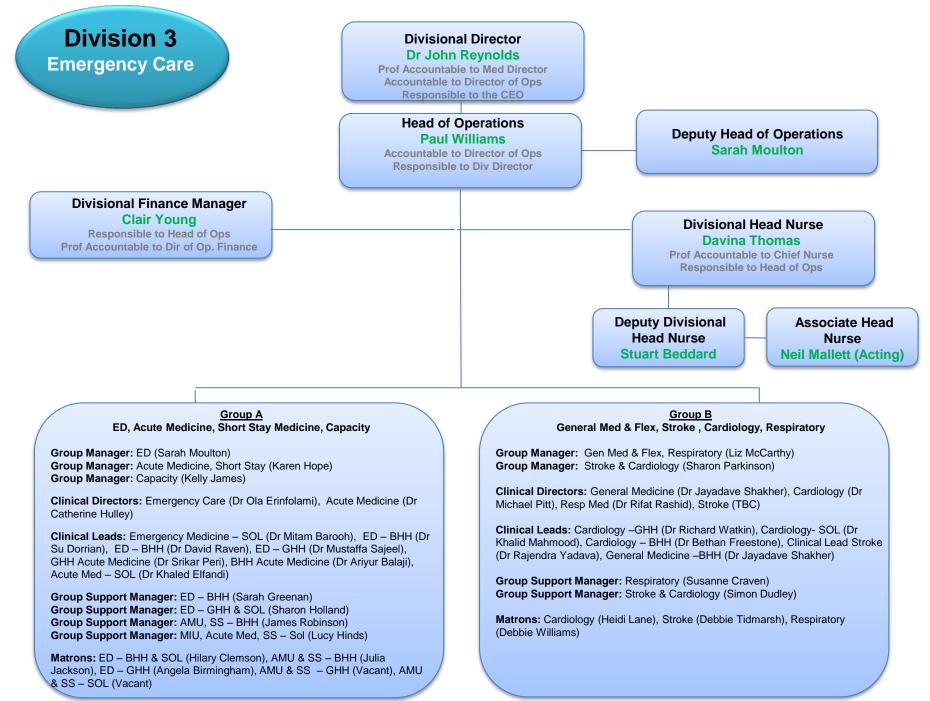

Division 1 Clinical Support Services

## Divisional Director Dr Alan Jones Prof Accountable to Med Director

Accountable to Director of Ops Responsible to the CEO

## Head of Operations Theresa Price

Accountable to Director of Ops Responsible to Div Director

#### Divisional Finance Manager Steve Law

Responsible to Head of Ops Prof Accountable to Dir of Op. Finance

# Deputy Head of Operations Tracy Pearson

### Divisional Head Nurse Anna Howell

Prof Accountable to Chief Nurse Responsible to Head of Ops

## Medical Devices Manager Janet Freel

### Group A Imaging, Pathology

Group Manager: Imaging (Tom Lowbridge) Group Manager: Pathology (Marie Nolan)

Clinical Directors: Radiology (Madava Djearman), Laboratory Medicine (Dr Alan Jones)

**Clinical Leads:** Clinical Chemistry & Immunology (Mr Craig Webster), Cellular Pathology (Dr Neha Dalal), Laboratory Haematology (Dr Charalampos Kartsios)

Group Support Manager: Lab Med (Lee Everett)

<u>Group B</u> Theatres, Anaesthetics, Pain, Day Case/Amb Care Surg, Critical Care

**Group Manager:** Theatres, Anaesthetics, Critical Care (Tracy Pearson)

**Clinical Directors:** Theatres, DSU & Pre-Op (Dr Paul Super), Anaesthetics (Dr Nicole Gomez-Davis), Critical Care (Dr Lucie Linhartova)

**Clinical Leads:** GHH Anaesthetics (Dr Mike Elliot), BHH Anaesthetics (Dr Nicole Davis Gomez), BHH Critical Care (Dr Lucy Linhartova), GHH Critical Care (Dr Arora Nitin)

**Group Support Manager:** Theatres, Day Surg, Pre-Op (Natalie Arnold) **Group Support Manager:** Critical Care, Anaesthetics (Dileepa Nathavitharana)

Matrons: Theatres & Radiology - GHH (Rachel Chitima), Theatres & Radiology – BHH & SOL (Debra Jones), Critical Care (Collette Iles) <u>Group C</u> Pharmacy, Infectious Diseases, Outpatients, ABC, Medical Records

**Group Manager:** Pharmacy and ID (Rachel Ferreday)

**Group Manager**: Outpatients, ABC and Medical Records (Helen Evans)

**Clinical Directors:** Pharmacy (Tania Carruthers), Infectious Diseases (Dr Andrew Woodhouse)

**Clinical Leads:** Infectious Diseases , HIV (Dr Steve Taylor), ID (Dr Andrew Woodhouse), Immunology & Allergy (Dr Aarnoud Huisson)

**Group Support Manager:** ID, HIV, Immunology & Allergy (Vacant), Outpatients & ABC (Rebecca Stevens)

Matrons: Infectious Diseases (Maureen Paul), Out Patients (Alan Baldwin)

Version 1.0 - Last Updated 27.11.2017