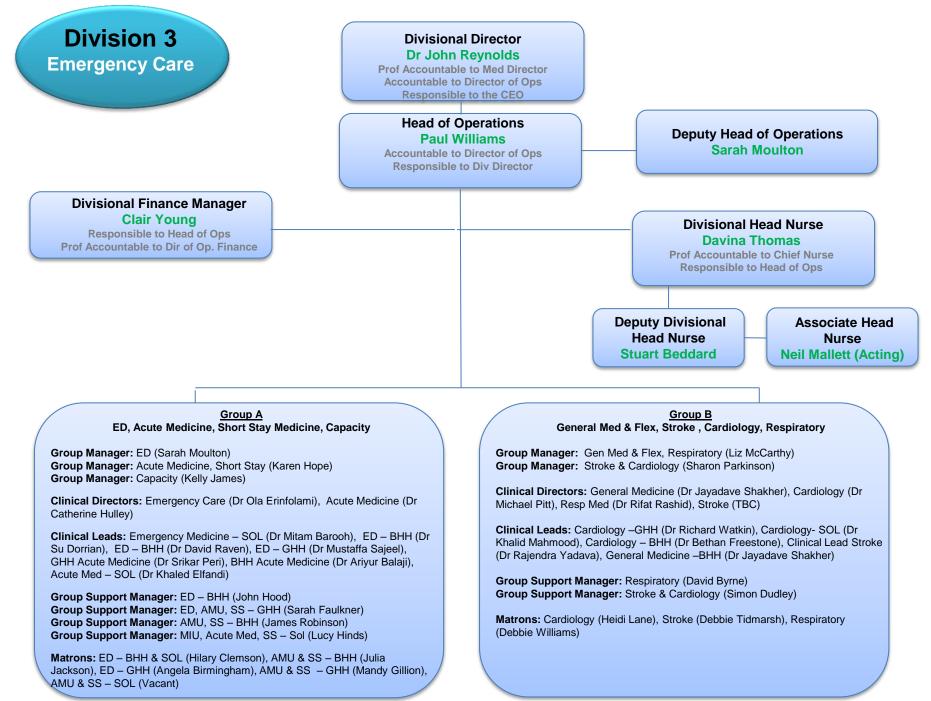

# Divisional Director Dr Alan Jones Prof Accountable to Med Director

Accountable to Director of Ops Responsible to the CEO

## Head of Operations Theresa Price

Accountable to Director of Ops Responsible to Div Director

#### Divisional Finance Manager Steve Law

Responsible to Head of Ops Prof Accountable to Dir of Op. Finance Deputy Head of Operations Tracy Pearson

### Divisional Head Nurse Anna Howell

Prof Accountable to Chief Nurse Responsible to Head of Ops

# Medical Devices Manager Janet Freel

### <u>Group A</u> Imaging, Pathology

Group Manager: Imaging (Tom Lowbridge) Group Manager: Pathology (Marie Nolan)

**Clinical Directors:** Radiology (TBC), Laboratory Medicine (Dr Alan Jones)

**Clinical Leads:** Clinical Chemistry & Immunology (Mr Craig Webster), Cellular Pathology (Dr Neha Dalal), Laboratory Haematology (Dr Charalampos Kartsios)

Group Support Manager: Lab Med (Lee Everett)

<u>Group B</u> Theatres, Anaesthetics, Pain, Day Case/Amb Care Surg, Critical Care

**Group Manager:** Theatres, Anaesthetics, Critical Care (Tracy Pearson)

**Clinical Directors:** Theatres, DSU & Pre-Op (Dr Paul Super), Anaesthetics (Dr Nicole Gomez-Davis), Critical Care (Dr Lucie Linhartova)

**Clinical Leads:** GHH Anaesthetics (Dr Mike Elliot), BHH Anaesthetics (Dr Nicole Davis Gomez), BHH Critical Care (Dr Lucy Linhartova), GHH Critical Care (Dr Arora Nitin)

Group Support Manager: Theatres, Day Surg, Pre-Op (Johanna Blake) Group Support Manager: Critical Care, Anaesthetics (Dileepa Nathavitharana)

Matrons: Theatres & Radiology - GHH (Rachel Chitima), Theatres & Radiology – BHH & SOL (Debra Jones), Critical Care (Collette Iles) <u>Group C</u> Pharmacy, Infectious Diseases, Outpatients, ABC, Medical Records

**Group Manager:** Pharmacy and ID (Rachel Ferreday)

**Group Manager**: Outpatients, ABC and Medical Records (Helen Evans)

**Clinical Directors:** Pharmacy (Tania Carruthers), Infectious Diseases (Dr Andrew Woodhouse)

**Clinical Leads:** Infectious Diseases , HIV (Dr Steve Taylor), ID (Dr Andrew Woodhouse), Immunology & Allergy (Dr Aarnoud Huisson)

Group Support Manager: ID, HIV, Immunology & Allergy (Vacant), Outpatients & ABC (Vacant)

**Matrons:** Infectious Diseases (Maureen Paul), Out Patients (Alan Baldwin)